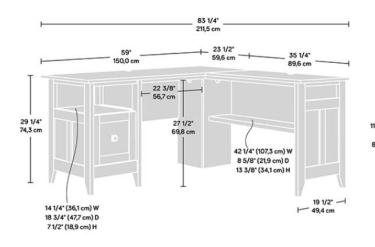

Cable ports and "pass through"
 openings for discreet cable

management

Lower book shelf for additional storage

| Width (desktop)             | 150 cm   |
|-----------------------------|----------|
| Width (diagonal)            | 211.5 cm |
| Depth (desktop)             | 59.9 cm  |
| Depth (overall inc. return) | 149 cm   |
| Height                      | 74.3 cm  |
| Carton Height               | 11.1 cm  |
| Carton Width                | 161.9 cm |
| Carton Depth                | 61 cm    |
| Box Volume                  | 0.11 cbm |
| Weight (gross)              | 57.6 kg  |